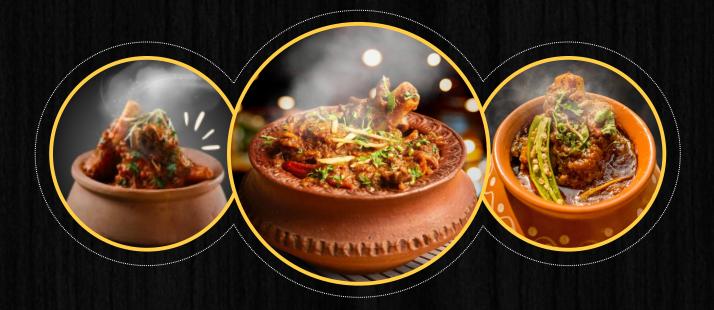

# DESI CHAMPARAN HUT

Champaran Handi

Desi Champaran Hut serves delectable mutton and chicken handi, exuding the authentic flavors of Champaran cuisine. With tender meat cooked to perfection in traditional handi pots.

### **Mouth-Watering Handi**

Where meat is more than just a meal, it's an experience. Unleash your inner carnivore at Desi Champaran.